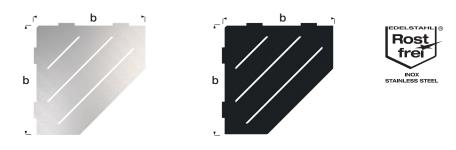

### CORNER SHELF TRIANGLE DESIGN STRIPES

Material | Colors:

Width b:

Stainless steel V2A brushed, Stainless steel V2A black powder-coated matt 200 mm