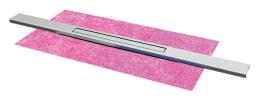

### Shower channels made of stainless steel for the highest demands in design and reliability.

alferline slim flex is the shower channel that can be customised. The channel is made of high-quality stainless steel, does not rust and can be cut to length using standard tools so that it fits exactly into the shower. This means no more tile waste or unsightly mitre cuts. Apart from the shower channel, alferline has a lot more to offer:

From shower wall panels and gradient wedges to glass profiles, you will find everything you need to install your dream shower.

alferline slim flex shower channel

alferline slope wedge left

You can find more information in the current catalogue.