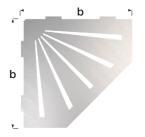

### CORNER SHELF TRIANGLE DESIGN RAYS

Material | Colors:

Width b:

Stainless steel V2A brushed, Stainless steel V2A black powder-coated matt 200 mm