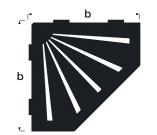

### CORNER SHELF TRIANGLE DESIGN RAYS

Material | Colors:

Width b:

Stainless steel V2A brushed, Stainless steel V2A black powder-coated matt 200 mm