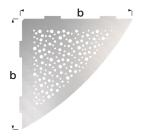

### CORNER SHELF TRIANGLE DESIGN BUBBLE

| Material   Colors: | Stainless steel V2A brushed,<br>Stainless steel V2A black powder-coated matt |
|--------------------|------------------------------------------------------------------------------|
| Width b:           | 200 mm                                                                       |