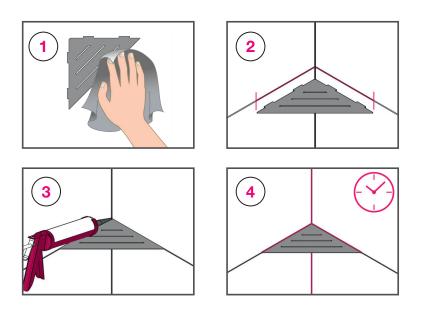

#### **INSTALLATION INSTRUCTIONS**

1. The uncoated corner shelf is coated with a light film of oil at the factory for production reasons. The shelf must therefore be cleaned with a soft cloth and a little acetone before installation.

#### 2. Corner shelf - installation during tiling

After the tiles have been laid and the tile adhesive has hardened, the corner shelf must be positioned and its position marked on the tiling. We recommend removing the corner support to protect it from soiling after labelling and before applying the covering grout. before grouting. The marked area must be left out when grouting.

#### Corner support - installation in an existing or jointless tile covering

Mark the position of the lateral material lugs of the corner support on the tiling. Remove any existing grouting in the marked area. For jointless coverings: cut open the covering in the area of the marking. Caution: Any existing sealing layer behind the covering must not be damaged

- **3.** Insert the corner support with its lateral material lugs into the ungrouted area, align it and apply a silicone joint on all sides. In the case of installation during tiling, silicone may only be applied after the covering joints have dried.
- **4.** The curing time of the silicone must be observed before using the corner support.