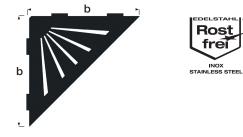

### CORNER SHELF TRIANGLE DESIGN RAYS

Material | Colors:

Width b:

Stainless steel V2A brushed, Stainless steel V2A black powder-coated matt 200 mm