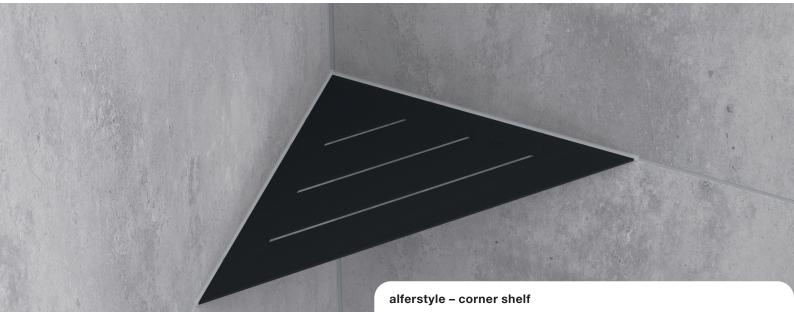

### CORNER SHELF TRIANGLE DESIGN STRIPES

Material | Colors:

Width b:

Stainless steel V2A brushed, Stainless steel V2A black powder-coated matt 200 mm