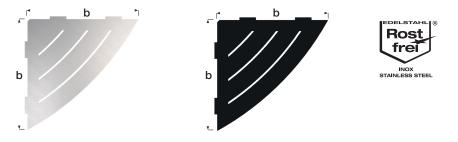

### CORNER SHELF TRIANGLE DESIGN STRIPES

Material | Colors:

Width b:

Stainless steel V2A brushed, Stainless steel V2A black powder-coated matt 200 mm