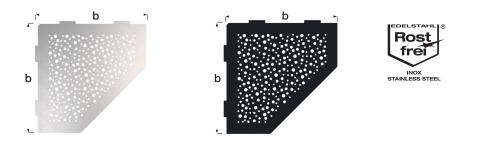

### CORNER SHELF TRIANGLE DESIGN BUBBLE

| Material   Colors: | Stainless steel V2A brushed,<br>Stainless steel V2A black powder-coated matt |
|--------------------|------------------------------------------------------------------------------|
| Width b:           | 200 mm                                                                       |