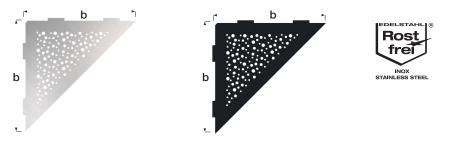

### CORNER SHELF TRIANGLE DESIGN BUBBLE

| Material   Colors: | Stainless steel V2A brushed,<br>Stainless steel V2A black powder-coated matt |
|--------------------|------------------------------------------------------------------------------|
| Width b:           | 200 mm                                                                       |