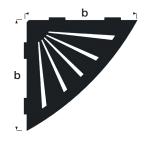

### CORNER SHELF TRIANGLE DESIGN RAYS

Material | Colors:

Width b:

Stainless steel V2A brushed, Stainless steel V2A black powder-coated matt 200 mm