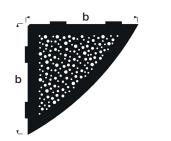

### CORNER SHELF TRIANGLE DESIGN BUBBLE

| Material   Colors: | Stainless steel V2A brushed,<br>Stainless steel V2A black powder-coated matt |
|--------------------|------------------------------------------------------------------------------|
| Width b:           | 200 mm                                                                       |