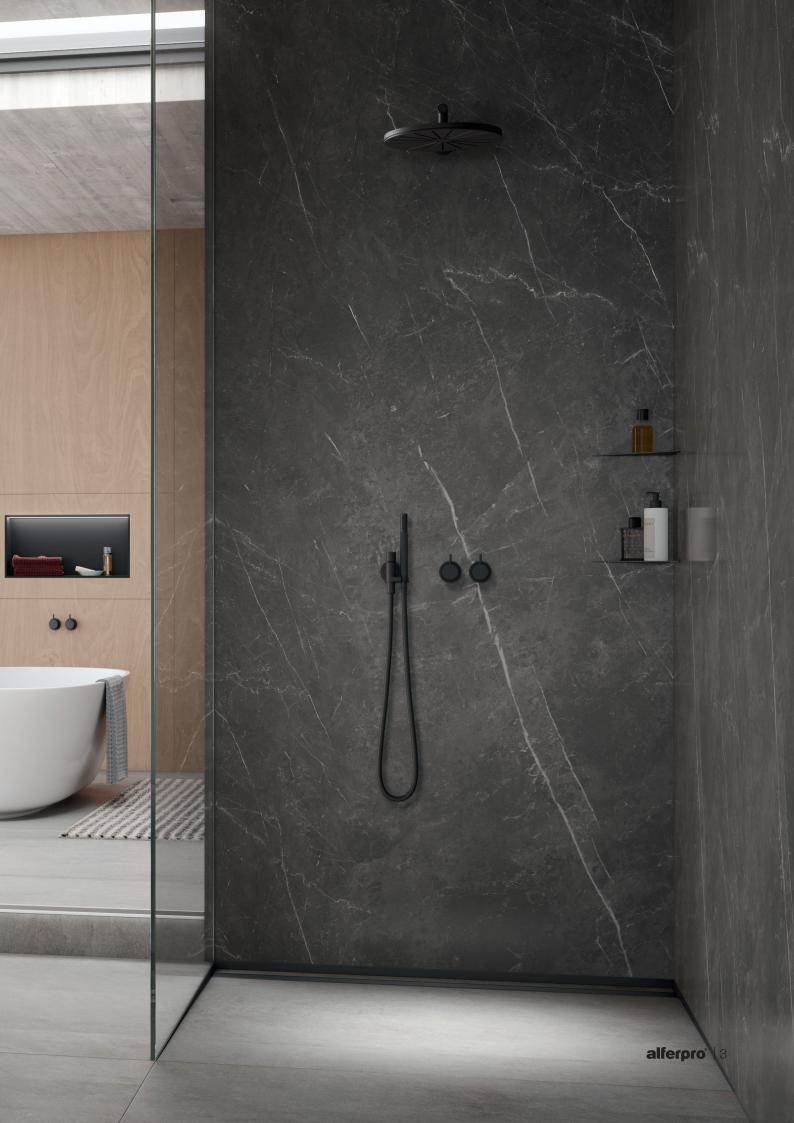

#### Style in every corner

Are you ready for a good dose of style in your bathroom? Forget the hassle of planning wall installations and immerse yourself in the world of **alferstyle** corner shelves. Your shower utensils always to hand and a real eye-catcher at the same time!

Our stainless steel corner shelves are not only practical for shampoo and soap, but also make a statement in terms of design. Choose from three beautifully designed versions: Triangle, pentagon or arc, and discover a variety of design options that will make your bathroom shine in new splendour.

Every modern shower cubicle needs an alferstyle corner shelf. These not only provide a practical place to store shower gel and shampoo, but also make your bathroom really shine.