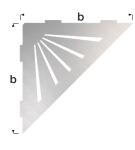

### CORNER SHELF TRIANGLE DESIGN RAYS

Material | Colors:

Width b:

Stainless steel V2A brushed, Stainless steel V2A black powder-coated matt 200 mm